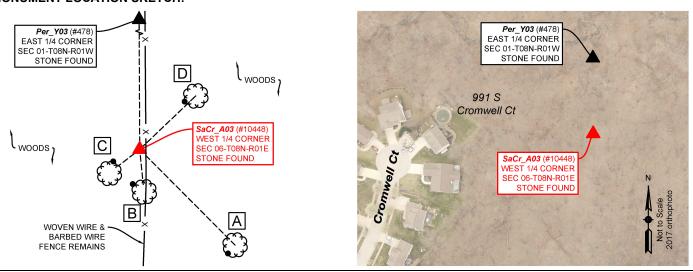

#### MONUMENT LOCATION SKETCH:

Other survey grade monuments that were located in the vicinity and their relation to the monument.

| (#10448) | N 0d15'9" W | 157.19' | Sandstone with cut "+" found 0.8' above grade at the East 1/4 Corner of Section 1-T8N-R1W (Per_Y03) |
|----------|-------------|---------|-----------------------------------------------------------------------------------------------------|

The stone is ~415 east of the Cromwell Court cul-de-sac, at the top of the east side of a steep ravine. The stone is approximately two feet west of woven wire and barbed wire fence remains.